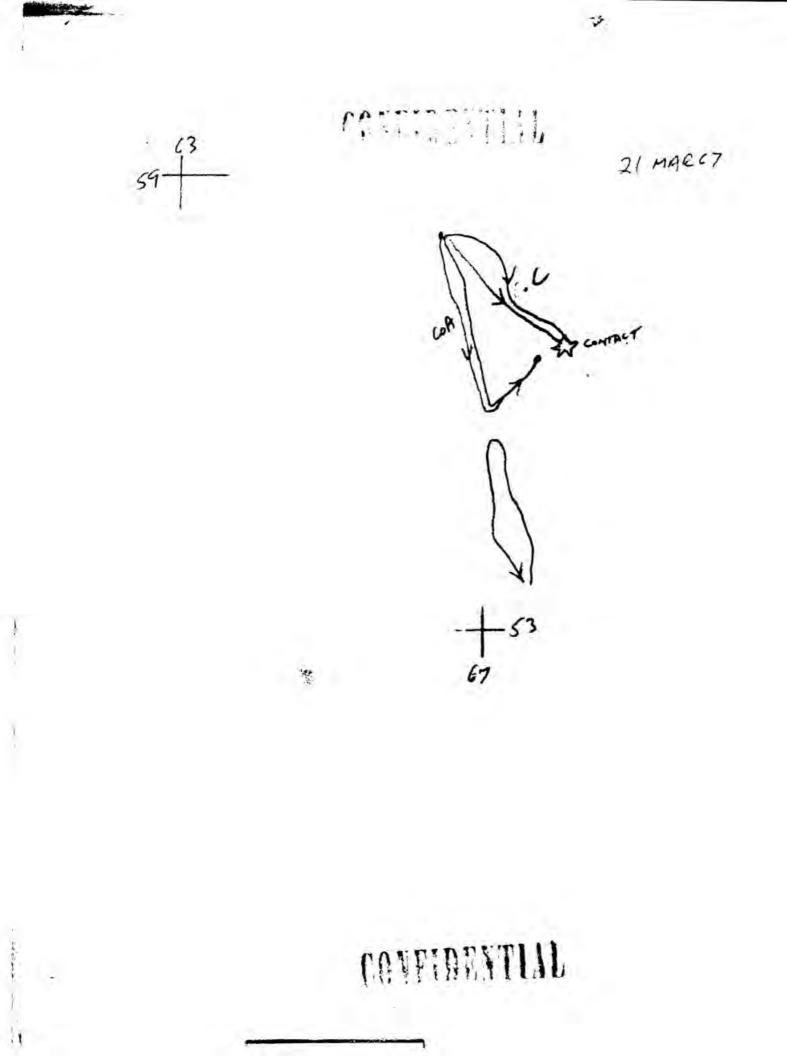

|                | +-           |
|            |        |            |                       |                             |                | 1            |
|            |        |            |                       |                             |                |              |
|            |        |            |                       | 1                           | 1              |              |
| _          |        |            |                       |                             |                | -            |
| Type       | d name | and gra    | de of officer on duty | Sign-ture                   | 1              |              |
| JAME       |        | ANNING,    | CAPT, INF             | DENTIAL                     |                |              |

.



| rgan     | isstic           | <b>a</b> , |                                                                                           | 0     |
|----------|------------------|------------|-------------------------------------------------------------------------------------------|-------|
|          | 52/3 2           | and Bn 3   | 5th Inf VIDT M 675536 JOGAL 22 Mar 67 2% T 22                                             | Ver A |
| ITEM     | IN               | OUT        | INCIDENTS, MESSAGES, CRDERS                                                               | יית   |
| 1        | 00.91            | 15-        | Jeronal sector                                                                            | eb    |
| 2        | 0099             | No.        | Jeth Medivac evocuated 2 WIA